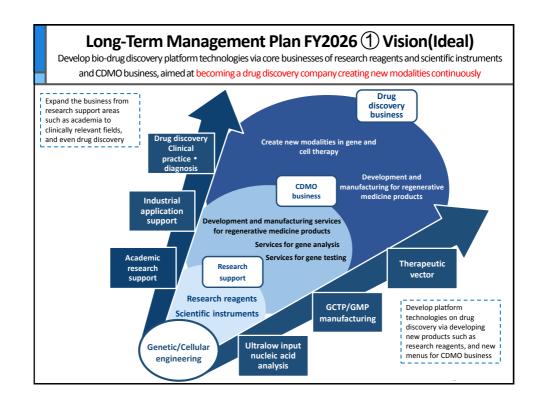

|               |                                                                                              |

## **Results of Medium-Term Management Plan FY2020** Net sales unachieved, but operating profit exceeded original plan **Performance of Medium-Term Plan** Actual Original plan **Net sales** (100 million yen) (20/03)(17/05 announced) Unachieved due to AgriBio **Net sales** 345 385 business transfer in 2018 62 40 **Operating profit** (100 million yen) 385 400 - $\Diamond$ **Operating profit** 358 Net sales 345 350 Exceeded the original plan by 323 (100million yen) growth of **Operating profit** sales research 60 62 300 reagents in overseas, CDMO 40 business expansion and 40 licensing revenue Gene 20 therapy business, etc. Original plan 18/03 19/03 20/03 (17/05) 9 **園TaKaRa**