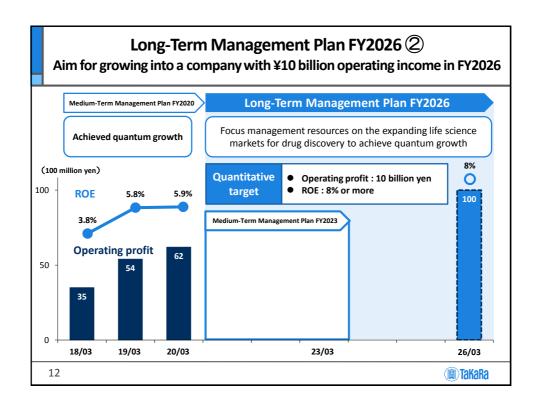

## **Results of Medium-Term Management Plan FY2020** Net sales unachieved, but operating profit exceeded original plan **Performance of Medium-Term Plan** Actual Original plan **Net sales** (100 million yen) (20/03)(17/05 announced) Unachieved due to AgriBio **Net sales** 345 385 business transfer in 2018 62 40 **Operating profit** (100 million yen) 385 400 - $\Diamond$ **Operating profit** 358 Net sales 345 350 Exceeded the original plan by 323 (100million yen) growth of **Operating profit** sales research 60 62 300 reagents in overseas, CDMO 40 business expansion and 40 licensing revenue Gene 20 therapy business, etc. Original plan 18/03 19/03 20/03 (17/05) 9 **園TaKaRa**