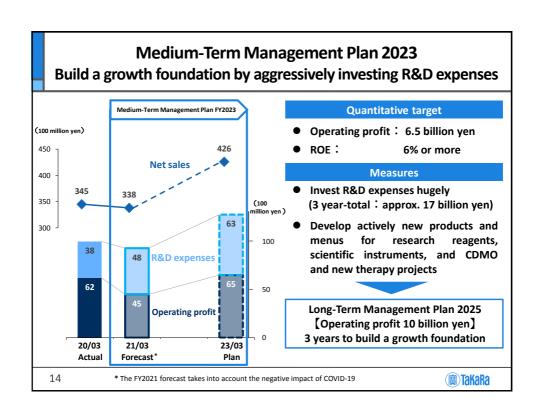

## **Results of Medium-Term Management Plan FY2020** Net sales unachieved, but operating profit exceeded original plan **Performance of Medium-Term Plan** Actual Original plan **Net sales** (100 million yen) (20/03)(17/05 announced) Unachieved due to AgriBio **Net sales** 345 385 business transfer in 2018 62 40 **Operating profit** (100 million yen) 385 400 - $\Diamond$ **Operating profit** 358 Net sales 345 350 Exceeded the original plan by 323 (100million yen) growth of **Operating profit** sales research 60 62 300 reagents in overseas, CDMO 40 business expansion and 40 licensing revenue Gene 20 therapy business, etc. Original plan 18/03 19/03 20/03 (17/05) 9 **園TaKaRa**